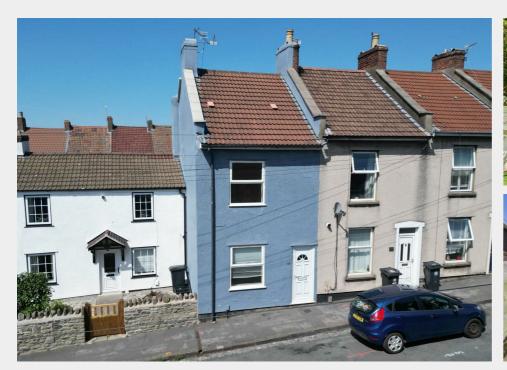

# 47 Pilemarsh, St George, Bristol, BS5 9NT

Auction Guide Price +++ £160,000

- FOR SALE BY ONLINE AUCTION
- WEDNESDAY 17TH SEPTEMBER 2025
- · VIRTUAL TOUR NOW ONLINE
- · VIEWINGS REFER TO DETAILS
- · DOWNLOAD FREE LEGAL PACK
- SEPTEMBER LIVE ONLINE AUCTION
- FREEHOLD TERRACED HOUSE
- · BASIC UPDATING | VACANT
- GARDEN | SCOPE FOR 3 BEDS
- EXTENDED 8 WEEK COMPLETION

# 47 Pilemarsh, St George, Bristol, BS5 9NT

#### THE PROPERTY

A Freehold terraced property with accommodation ( 780 Sq Ft ) arranged over two floors with enclosed rear garden. The property has an entrance vestibule leading to 2 reception rooms and a semi open plan kitchen diner with French doors to the garden, whilst upstairs are two bedrooms and a family bathroom.