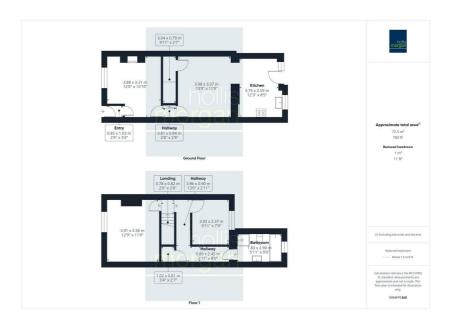

## Floor plan

#### THE PROPERTY

A Freehold terraced property with accommodation ( 780 Sq Ft ) arranged over two floors with enclosed rear garden. The property has an entrance vestibule leading to 2 reception rooms and a semi open plan kitchen diner with French doors to the garden, whilst upstairs are two bedrooms and a family bathroom.

Please refer to independent rental appraisal.

SCOPE FOR 3 BEDS

There is scope to rearrange the first floor layout to create a 3rd bedroom. Interested parties should note the potential to split the front bedroom and create a bathroom accessed via the landing and then change the current bathroom into bedroom 3.